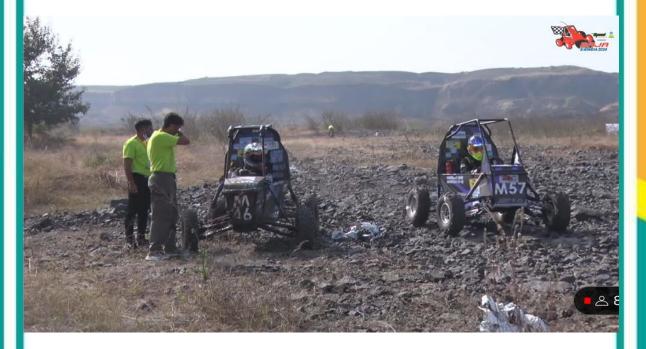

### mBAJA Team from our college Triumphs with Impressive Performance in 2024 Season :

In a resounding testament to dedication and excellence, the mBAJA (Mini Baja) team from our college has etched its name in glory in the 2024 season, securing an impressive AIR (All India Rank) 26 and a commendable State rank of 6. Led by the guidance of Mr. T. Balasubramanian, our faculty advisor, this achievement stands as a beacon of inspiration for our college community.

From January 9th to 14th, 2024, the grounds of NATRAX, Pithampur, witnessed a fierce competition where our 24 Mechanical Engineering students showcased their prowess in automotive engineering and off-road vehicle design. This is the 7<sup>th</sup> time that our team has participated in this esteemed event. The journey to success was marked by a series of challenges, each conquered with unwavering determination and collaborative spirit.

The dynamic events, ranging from the Brake Test to the exhilarating 4-hour endurance race, tested the mettle of our team and their vehicle in various aspects of performance and endurance. With each challenge, our team exhibited resilience, agility, and unmatched skill, earning admiration and applause from peers and judges alike.