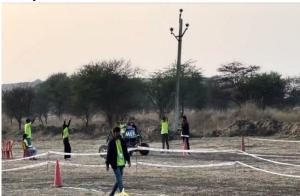

### mBAJA Team from our college Triumphs with Impressive Performance in 2024 Season :

In a resounding testament to dedication and excellence, the mBAJA (Mini Baja) team from our college has etched its name in glory in the 2024 season, securing an impressive AIR (All India Rank) 26 and a commendable State rank of 6. Led by the guidance of Mr. T. Balasubramanian, our faculty advisor, this achievement stands as a beacon of inspiration for our college community.

From January 9th to 14th, 2024, the grounds of NATRAX, Pithampur, witnessed a fierce competition where our 24 Mechanical Engineering students showcased their prowess in automotive engineering and off-road vehicle design. This is the 7<sup>th</sup> time that our team has participated in this esteemed event. The journey to success was marked by a series of challenges, each conquered with unwavering determination and collaborative spirit.

The dynamic events, ranging from the Brake Test to the exhilarating 4-hour endurance race, tested the mettle of our team and their vehicle in various aspects of performance and endurance. With each challenge, our team exhibited resilience, agility, and unmatched skill, earning admiration and applause from peers and judges alike.