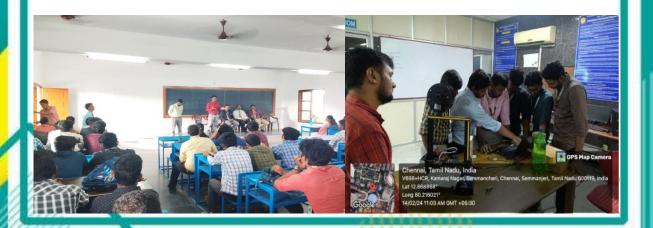

#### Department of Mechanical Engineering

On January 31, **Mr. Sritharanandh G**, who works as a regional sales manager at **Kemppi** India, gave a talk to students on advancements in arc welding power sources.

#### IIW-INDIA STUDENTS' CHAPTER TECHNICAL TALK

Feb 29th

On February 29th, the IIW India Students Chapter hosted an event titled "Insights on Arc Welding and Hands-on Training." Dr. R. Sathish delivered a guest talk on arc welding power sources and characteristics, providing insightful remarks. Additionally, Mr. Kaanikairaj provided superb hands-on experience assistance.