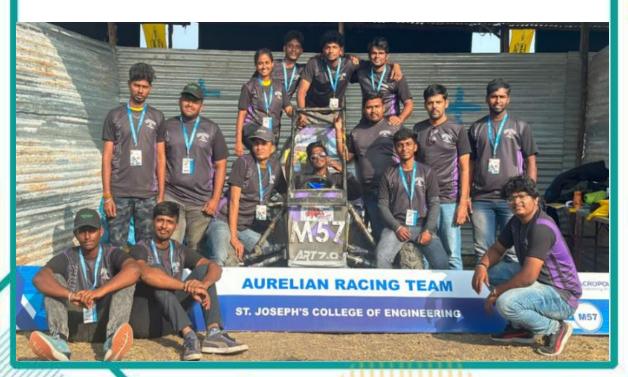

### mBAJA Team from our college Triumphs with Impressive Performance in 2024 Season :

In a resounding testament to dedication and excellence, the mBAJA (Mini Baja) team from our college has etched its name in glory in the 2024 season, securing an impressive AIR (All India Rank) 26 and a commendable State rank of 6. Led by the guidance of Mr. T. Balasubramanian, our faculty advisor, this achievement stands as a beacon of inspiration for our college community.

From January 9th to 14th, 2024, the grounds of NATRAX, Pithampur, witnessed a fierce competition where our 24 Mechanical Engineering students showcased their prowess in automotive engineering and off-road vehicle design. This is the 7<sup>th</sup> time that our team has participated in this esteemed event. The journey to success was marked by a series of challenges, each conquered with unwavering determination and collaborative spirit.

Amidst the adrenaline and excitement, the spirit of camaraderie and sportsmanship prevailed, reflecting the ethos of our college. Our triumph is not merely a testament to individual excellence but a celebration of teamwork, perseverance, and the unwavering support of our college community.

In recognition of our stellar performance, the Chairman has extended Rs. 3,10,900 as a seed fund, further fueling our passion for excellence. This honor is a testament to the collective efforts and unwavering commitment of every member of the mBAJA team.