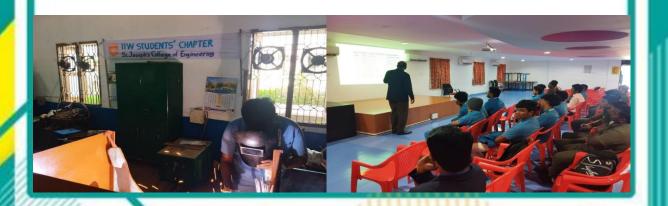

#### IIW-INDIA STUDENTS' CHAPTER TECHNICAL TALK

Feb 29th

On February 29th, the IIW India Students Chapter hosted an event titled "Insights on Arc Welding and Hands-on Training." Dr. R. Sathish delivered a guest talk on arc welding power sources and characteristics, providing insightful remarks. Additionally, Mr. Kaanikairaj provided superb hands-on experience assistance.