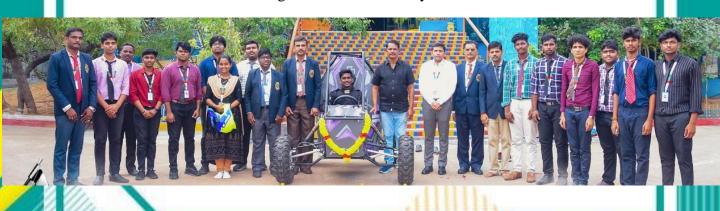

### mBAJA Team from our college Triumphs with Impressive Performance in 2024 Season :

In a resounding testament to dedication and excellence, the mBAJA (Mini Baja) team from our college has etched its name in glory in the 2024 season, securing an impressive AIR (All India Rank) 26 and a commendable State rank of 6. Led by the guidance of Mr. T. Balasubramanian, our faculty advisor, this achievement stands as a beacon of inspiration for our college community.

From January 9th to 14th, 2024, the grounds of NATRAX, Pithampur, witnessed a fierce competition where our 24 Mechanical Engineering students showcased their prowess in automotive engineering and off-road vehicle design. This is the 7<sup>th</sup> time that our team has participated in this esteemed event. The journey to success was marked by a series of challenges, each conquered with unwavering determination and collaborative spirit.

In recognition of our stellar performance, the Chairman has extended Rs. 3,10,900 as a seed fund, further fueling our passion for excellence. This honor is a testament to the collective efforts and unwavering commitment of every member of the mBAJA team.