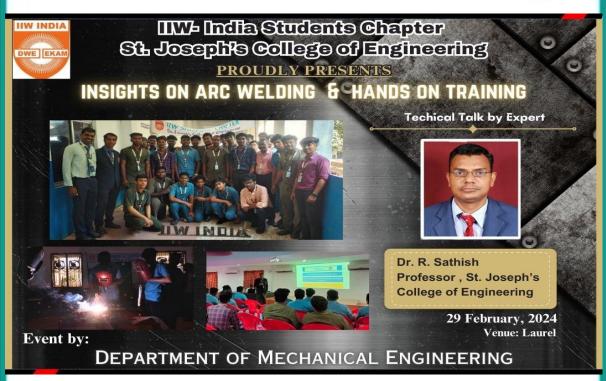

#### IIW-INDIA STUDENTS' CHAPTER TECHNICAL TALK

Feb 29th

On February 29th, the IIW India Students Chapter hosted an event titled "Insights on Arc Welding and Hands-on Training." Dr. R. Sathish delivered a guest talk on arc welding power sources and characteristics, providing insightful remarks. Additionally, Mr. Kaanikairaj provided superb hands-on experience assistance.