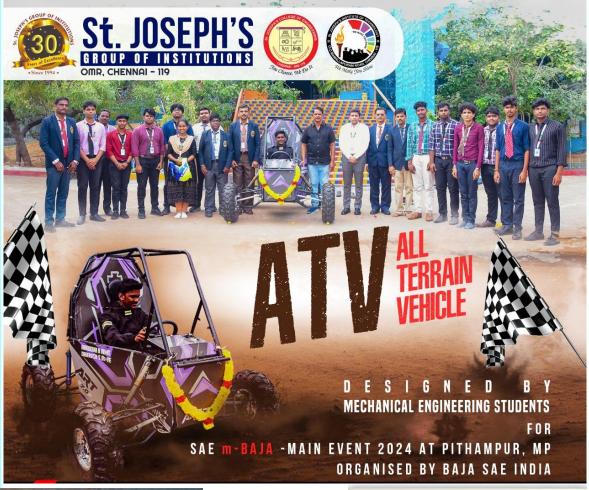

#### MBAJA SAE CHAPTER

### mBAJA Team from our college Triumphs with Impressive Performance in 2024 Season :

In a resounding testament to dedication and excellence, the mBAJA (Mini Baja) team from our college has etched its name in glory in the 2024 season, securing an impressive AIR (All India Rank) 26 and a commendable State rank of 6. Led by the guidance of Mr. T. Balasubramanian, our faculty advisor, this achievement stands as a beacon of inspiration for our college community.

From January 9th to 14th, 2024, the grounds of NATRAX, Pithampur, witnessed a fierce competition where our 24 Mechanical Engineering students showcased their prowess in automotive engineering and off-road vehicle design. This is the 7<sup>th</sup> time that our team has participated in this esteemed event. The journey to success was marked by a series of challenges, each conquered with unwavering determination and collaborative spirit.

#### MBAJA SAE CHAPTER

The static events, including the

Design Event, Sales Event, and

Cost Event, served as platforms for our team to demonstrate not only their engineering ingenuity but also their marketing acumen and financial prudence. The innovative designs and strategic insights presented by our team resonated with the judges, setting a benchmark for excellence.

Navigating the stringent Technical Inspection (TI) process with finesse, our team showcased meticulous attention to detail and unwavering commitment to safety standards. This phase underscored our dedication to precision engineering and adherence to regulations, setting a strong foundation for success in the dynamic events.

The dynamic events, ranging from the Brake Test to the exhilarating 4-hour endurance race, tested the mettle of our team and their vehicle in various aspects of performance and endurance. With each challenge, our team exhibited resilience, agility, and unmatched skill, earning admiration and applause from peers and judges alike.

Amidst the adrenaline and excitement, the spirit of camaraderie and sportsmanship prevailed, reflecting the ethos of our college. Our triumph is not merely a testament to individual excellence but a celebration of teamwork, perseverance, and the unwavering support of our college community.

In recognition of our stellar performance, the Chairman has extended Rs. 3,10,900 as a seed fund, further fueling our passion for excellence. This honor is a testament to the collective efforts and unwavering commitment of every member of the mBAJA team.