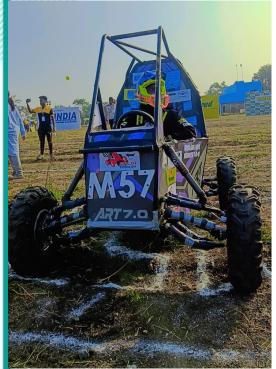

### mBAJA Team from our college Triumphs with Impressive Performance in 2024 Season :

In a resounding testament to dedication and excellence, the mBAJA (Mini Baja) team from our college has etched its name in glory in the 2024 season, securing an impressive AIR (All India Rank) 26 and a commendable State rank of 6. Led by the guidance of Mr. T. Balasubramanian, our faculty advisor, this achievement stands as a beacon of inspiration for our college community.

From January 9th to 14th, 2024, the grounds of NATRAX, Pithampur, witnessed a fierce competition where our 24 Mechanical Engineering students showcased their prowess in automotive engineering and off-road vehicle design. This is the 7<sup>th</sup> time that our team has participated in this esteemed event. The journey to success was marked by a series of challenges, each conquered with unwavering determination and collaborative spirit.

The dynamic events, ranging from the Brake Test to the exhilarating 4-hour endurance race, tested the mettle of our team and their vehicle in various aspects of performance and endurance. With each challenge, our team exhibited resilience, agility, and unmatched skill, earning admiration and applause from peers and judges alike.