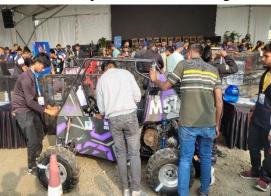

### mBAJA Team from our college Triumphs with Impressive Performance in 2024 Season :

In a resounding testament to dedication and excellence, the mBAJA (Mini Baja) team from our college has etched its name in glory in the 2024 season, securing an impressive AIR (All India Rank) 26 and a commendable State rank of 6. Led by the guidance of Mr. T. Balasubramanian, our faculty advisor, this achievement stands as a beacon of inspiration for our college community.

From January 9th to 14th, 2024, the grounds of NATRAX, Pithampur, witnessed a fierce competition where our 24 Mechanical Engineering students showcased their prowess in automotive engineering and off-road vehicle design. This is the 7<sup>th</sup> time that our team has participated in this esteemed event. The journey to success was marked by a series of challenges, each conquered with unwavering determination and collaborative spirit.

#### MBAJA SAE CHAPTER

The static events, including the

Design Event, Sales Event, and

Cost Event, served as platforms for our team to demonstrate not only their engineering ingenuity but also their marketing acumen and financial prudence. The innovative designs and strategic insights presented by our team resonated with the judges, setting a benchmark for excellence.

Navigating the stringent Technical Inspection (TI) process with finesse, our team showcased meticulous attention to detail and unwavering commitment to safety standards. This phase underscored our dedication to precision engineering and adherence to regulations, setting a strong foundation for success in the dynamic events.

The dynamic events, ranging from the Brake Test to the exhilarating 4-hour endurance race, tested the mettle of our team and their vehicle in various aspects of performance and endurance. With each challenge, our team exhibited resilience, agility, and unmatched skill, earning admiration and applause from peers and judges alike.