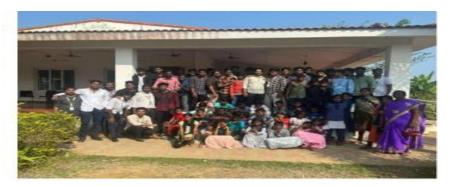

### mBAJA Team from our college Triumphs with Impressive Performance in 2024 Season :

In a resounding testament to dedication and excellence, the mBAJA (Mini Baja) team from our college has etched its name in glory in the 2024 season, securing an impressive AIR (All India Rank) 26 and a commendable State rank of 6. Led by the guidance of Mr. T. Balasubramanian, our faculty advisor, this achievement stands as a beacon of inspiration for our college community.

From January 9th to 14th, 2024, the grounds of NATRAX, Pithampur, witnessed a fierce competition where our 24 Mechanical Engineering students showcased their prowess in automotive engineering and off-road vehicle design. This is the 7<sup>th</sup> time that our team has participated in this esteemed event. The journey to success was marked by a series of challenges, each conquered with unwavering determination and collaborative spirit.