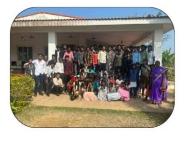

### mBAJA Team from our college Triumphs with Impressive Performance in 2024 Season :

In a resounding testament to dedication and excellence, the mBAJA (Mini Baja) team from our college has etched its name in glory in the 2024 season, securing an impressive AIR (All India Rank) 26 and a commendable State rank of 6. Led by the guidance of Mr. T. Balasubramanian, our faculty advisor, this achievement stands as a beacon of inspiration for our college community.

From January 9th to 14th, 2024, the grounds of NATRAX, Pithampur, witnessed a fierce competition where our 24 Mechanical Engineering students showcased their prowess in automotive engineering and off-road vehicle design. This is the 7<sup>th</sup> time that our team has participated in this esteemed event. The journey to success was marked by a series of challenges, each conquered with unwavering determination and collaborative spirit.